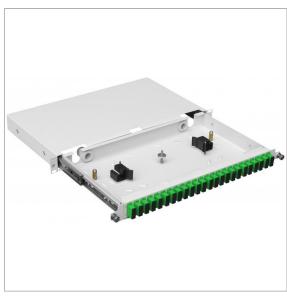

## **Switch 19" 1U 24 Ports SC Duplex Retractable**

5 | 907813 | 980046 | >

link to the product:

https://intersell.pl/gb/720-switch-19-1u-24-ports-sc-duplex-retractable-5907813980046.html

Manufacturer: InterOpto

## Full product description

**Fiber switch** with retractable drawer (easier access to the interior), designed for installation in 19" cabinets. Allows installation of up to 24 SC Duplex adapters and installation of fiber optic trays (trays are not included with the switch).

In addition to the switch, the kit includes an organizer for cables and mounting brackets

## **SPECIFICATION**

| Technical parameters    |                                                                     |
|-------------------------|---------------------------------------------------------------------|
| Adapters                | Up to 24<br>SC Duplex                                               |
| Maximum number of trays | 6                                                                   |
| Material                | Cold-rolled steel<br>Powder coated<br>Color: light gray             |
| Destiny                 | For installation in 19" ICT cabinets                                |
| General parameters      |                                                                     |
| Dimensions              | Height: 2U<br>Depth: 250mm<br>Mounting method (length): Profile 19" |
| Weight [kg]             | 3.5                                                                 |