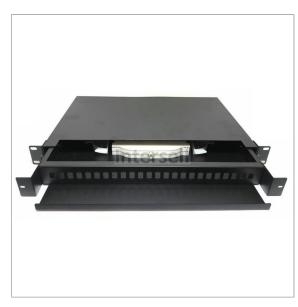

## Fiber Switch/Fiber Panel 19" RACK racks.

Pull-out switch, very good quality bearings, front panel equipped with 24 SC Simplex holes. On the back there are 4 chokes, culverts for cables. Includes 2 trays for 24 welds each and mounting screws.