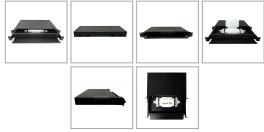

## Fiber Switch/Fiber Panel 19" RACK racks.

Pull-out switch, very good quality bearings, front panel equipped with 24 SC Simplex holes. On the back there are 4 chokes, culverts for cables. Includes 2 trays for 24 welds each and mounting screws.