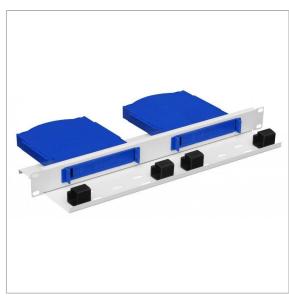

## Switch 19" 1U modular 2x 12 ports SC Simplex 24J

link to the product:

https://intersell.pl/gb/877-switch-19-1u-modulated-2x-12-ports-sc-simplex-24j.html

Manufacturer: Mantar

Referention number: MT-PS-191-12SXMod

## **Full product description**

1U fiber switch designed for installation in 19" racks,made of sheet metal (thickness 1mm) powder-painted in RAL7035 color. Modular switch, equipped with 2 modules (cassettes) for 12 SC Simplex ports each. <u>Modules</u>, made of ABS, are included.

## **SPECIFICATION**

| Technical parameters |                                                          |
|----------------------|----------------------------------------------------------|
| Adapters             | Maximum 2x 12<br>SC Simplex                              |
| Material             | 1mm thick steel sheet<br>Powder coated<br>Color: RAL7035 |
| Destiny              | For installation in 19" RACK ICT cabinets                |
| General parameters   |                                                          |
| Dimensions           | Height: 1U<br>Mounting method (length): Profile 19"      |