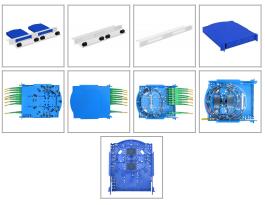

## **Full product description**

1U fiber switch designed for installation in 19" racks,made of sheet metal (thickness 1mm) powder-painted in RAL7035 color. Modular switch, equipped with 2 modules (cassettes) for 12 SC Simplex ports each. <u>Modules</u>, made of ABS, are included.

In addition, they have notches, so you can attach tubes or splitters. They also function as weld trays (each 12 each) and a stock for protective tubes (with fibers).