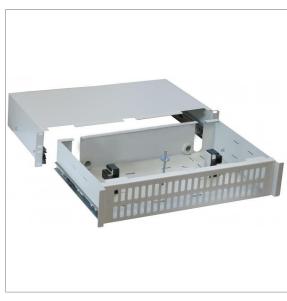

## **Full product description**

2U fiber switch designed for installation in 19" racks,made of sheet metal (thickness 1mm) powder-painted in RAL7035 color. Pull-out switch, equipped with a drawer (removable) for easy access to the interior and crimping for clamping bands (for cable).

It has 48 PORTS SC Duplex(ports must be purchased additionally), as well as 4 holes for chokes PG 13.5 - 2 closed and 2 open (two chokes included).