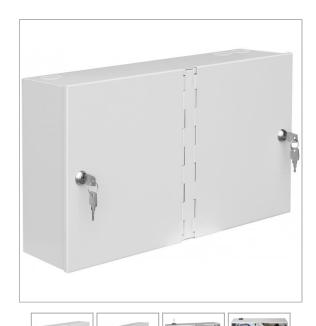

## **Full product description**

The wall-mounted fiber cabinet protects passive components in the optical m.in from mechanical damage and third-party access, allows them to be installed, and closes cables to the building from the telecom panel or from vertical cables. The cabinet has 2 drum locks (with two different codes or a common one) and is made of 1mm thick sheet in RAL7035 color (thick structure). In addition, the cabinet is equipped with ř21 holes (2 at the top and 2 at the bottom) and a blinded holeŘ38/50 (1 at the top and 1 at the bottom).

The part intended for customers (extended, possibility of welding on the tray placed there) is separated from the subscriber part.

The cabinet has 60 SC Simplex ports (without adapters - they must be purchased additionally) and organizers for cables.